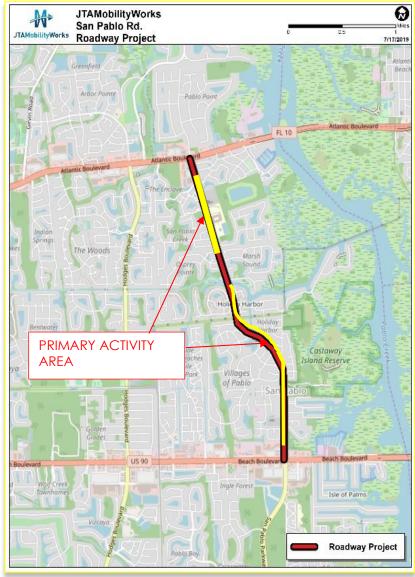

## San Pablo Road (Beach Boulevard to Atlantic Boulevard)

## **Upcoming Work**

## Work planned for next week - 8-06-23 through 8-20-23

- Ongoing AT&T Utility Work
- Storm Drainage Installation
- Signalization Bores
- Traffic Shift (Night Work)

- Watermain removal
- Install Low Profile Barrier Wall (Night Work)
- Remove School Sign
- Install Sheet Pile

Night work to restripe and shift traffic

to the west will begin Sunday Night 8/6. Day operations will consist of sheet pile wall construction at Drake Point area and pipe work to install storm drainage south to Beach Blvd. These daytime operations will require lane closures with flagging operations between the hours of 8AM and 4PM.