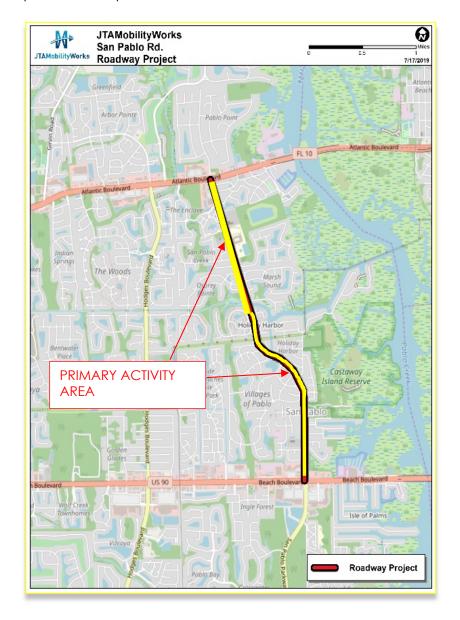

next week – 11-11-24 through 12-01-24. DAY AND NIGHTTIME OPERATIONS ARE SCHEDULED. SB TRAFFIC IS NOW SHIFTED TO THE WEST FOR MEDIAN RECONSTRUCTION AND ISLAND CONSTRUCTION. Milling and asphalt operations are scheduled for nights.

- Fine grading for new sidewalk connections and swales.
- Asphalt milling continues thru 11/13.
- Asphalt placement for final course starting 11/14 (Nights-4 weeks).
- Striping for final configuration.
- Median concrete placements-daytime.
- Remove and replace all median asphalt.

- Continue new street signs installations.
- Material removal at JEA Easement area. Ongoing.
- Curb & sidewalk tie in sections and repairs.
- Light pole and luminaire installations.
- Pipe and culvert cleaning.
- Sod placement.
- New signal activation and pedestrian signal placements.