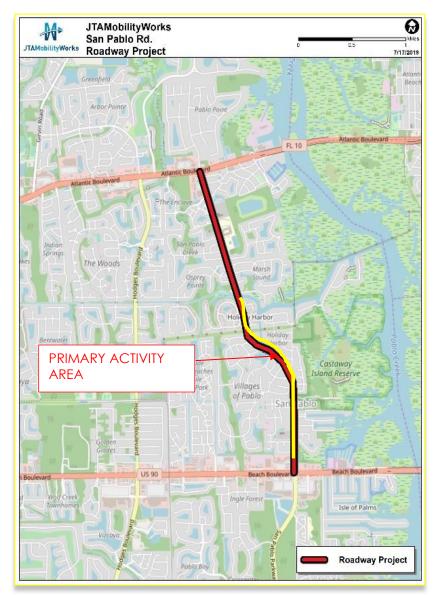

## San Pablo Road (Beach Boulevard to Atlantic Boulevard)

## **Upcoming Work**

Work planned for next week – 7-17-23 through 7-23-23. Daytime lane closures for stormdrain installations. Mondays thru Saturdays. Night work for Watermain connections is scheduled to begin Monday 7-17 to Friday 7-21.

- Primary work will be between Pirates CT and Beach Blvd.
- Ongoing AT&T Utility Work
- Storm Drainage Installation
- Signalization Bores
- WM Testing/Clearance

- WM Connection/Tie-In
- Remove existing WM
- Earthwork/Curb PAD