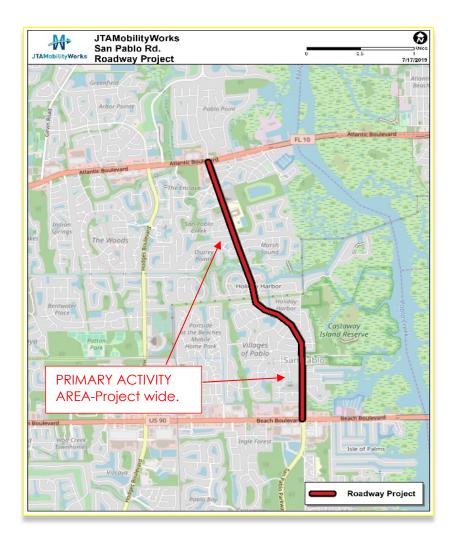

## San Pablo Road (Beach Boulevard to Atlantic Boulevard)

The traffic on San Pablo Rd has been shifted to the west onto temporary pavement to allow for construction of critical items on the east side of the roadway. This pavement is temporary and will be removed prior to permanent widening. In the coming weeks Pedestrian channelizing devices and new paths will be completed, existing sidewalks on the East side of San Pablo will be removed to allow for additional storm drain installations.