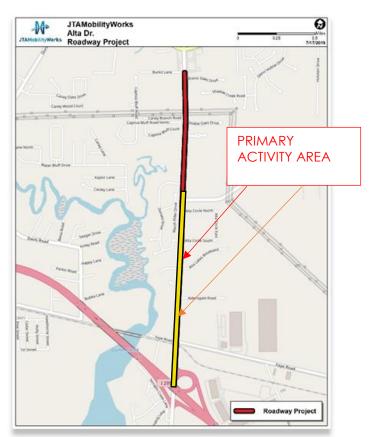

Single Lane Closures are to be expected daily northbound and southbound on Alta Dr. and eastbound and westbound on Faye Rd.

Major operations will still be contained to the areas between Faye Road and Port Jacksonville parkway. Traffic will remain on the East lanes until construction of the new west lanes are completed.