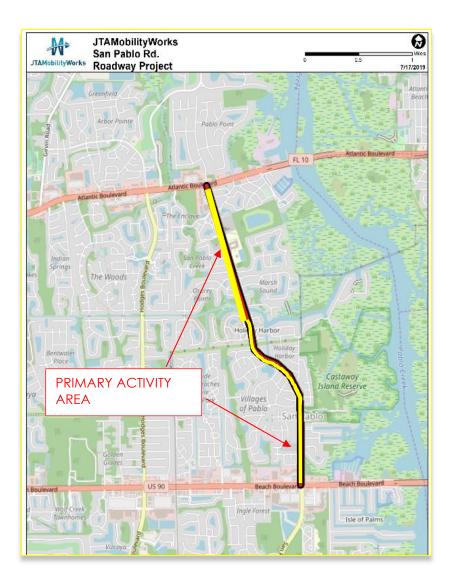

## San Pablo Road (Beach Boulevard to Atlantic Boulevard)

Project Phase NB traffic has been shifted slightly Right onto new pavement from Drakes Point Dr south to Aqua Vista Dr. SB traffic in this same area will be shifted to the east on Friday night 4-19-24. Areas south of this location will be shifted to new pavement in the next 3-5 weeks.