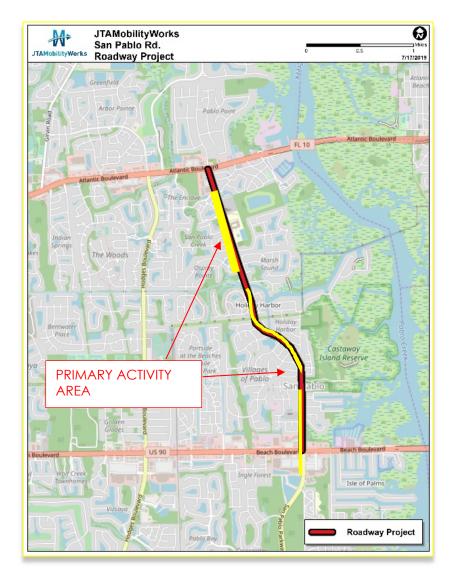

## San Pablo Road (Beach Boulevard to Atlantic Boulevard)

## **Upcoming Work**

Work planned for next week - 10-23-23 through 11-13-23

- Storm Drainage Installation
- Curb/Sidewalk Installation

- Install Pull Boxes
- Low Profile Barrier Wall (Night Work)

The traffic on San Pablo Rd has been shifted to the west to allow for construction of critical items on the east side of the roadway. In the coming weeks Low profile barrier wall will be placed at night followed by Pedestrian channelizing devices. Once this work is complete the existing sidewalks on the East side of San Pablo will be removed to allow for storm drain installations.