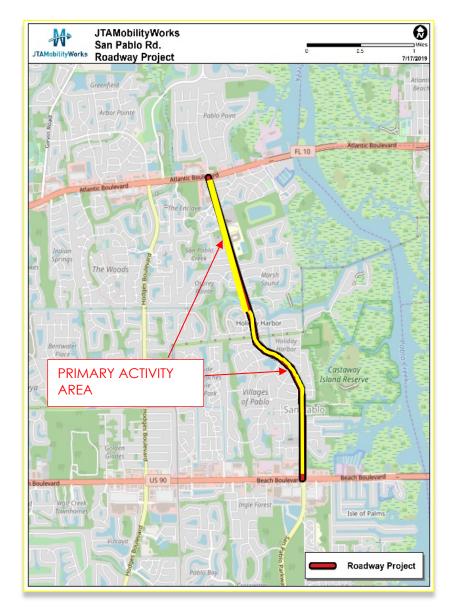

utilized along with night operations.

Construction – Phase 3B

## Upcoming Work

Work planned for next week – 11-18-24 through 12-08-24. DAY AND NIGHTTIME OPERATIONS ARE SCHEDULED. Traffic will be shifted nightly as new pavement is striping in final traffic plan.

- Fine grading for new sidewalk connections and swales.
- Asphalt placement for final course (nights-3 weeks).
- Striping for final configuration as asphalt is placed.
- Median concrete placements-daytime.
- Remove and replace all median asphalt.
- Continue new street sign installations.

- Material removal at JEA Easement area. Ongoing.
- Curb & sidewalk tie in sections and repairs.
- Light pole and luminaire installations.
- Pipe and culvert cleaning.
- Sod placement.
- New signal activation and pedestrian signal placements.