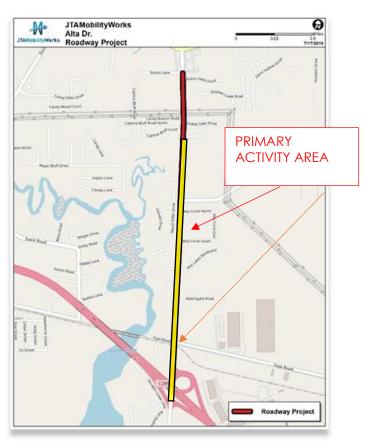

## Alta Drive Improvements (I-295 to New Berlin Rd.)

## **Upcoming Work**

Work planned for the next two weeks - 6-12 through 6-25-2023.

- Alta Drive Detour /Shift Traffic
- Curb & Sidewalk Installation
- Storm Drain Installation
- Asphalt Paving
- Subsoil Excavation

\*Note - Minor activities may be pursued in additional project areas

Single Lane Closures are to be expected daily northbound and southbound on Alta Dr. and eastbound and westbound on Faye Rd.

Alta Drive detour work will be completed on Thursday 06/15/23. Roadway will be open on Friday Morning 06/16/23