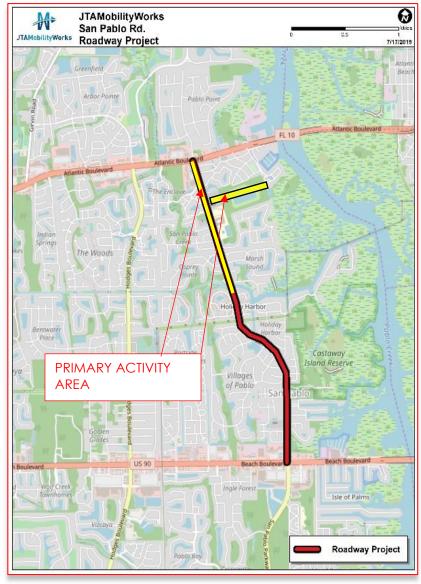

## San Pablo Road (Beach Boulevard to Atlantic Boulevard)

## **Upcoming Work**

Work planned for next week - 6-27-22 through 7-1-22 / Week of 7-4-22 through 7-8-22 (Utility Work Only)

- Watson Civil will be active at the Pond area (Beaver Dam Drive)
- Temporary drainage to be installed on the south side of San Pablo
- Continue temporary lane widening
- Install 12" watermain
- Ongoing Utility Work
- Lane closures may be encountered at Osprey Point Drive North Bound between the hours of 9am-3pm from Windjammer Lane to Atlantic Boulevard. Lane closure from 6/27/22 to 7/1/22.