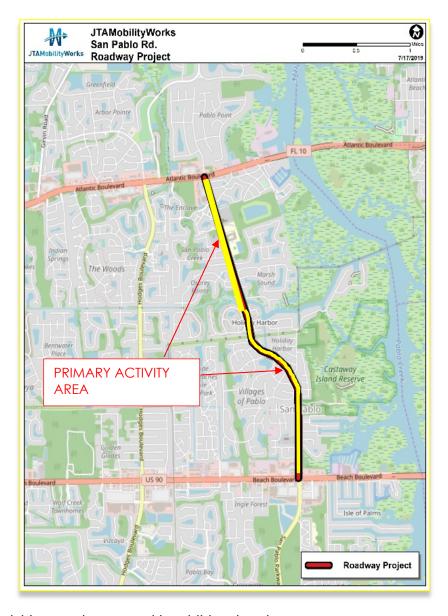

## San Pablo Road (Beach Boulevard to Atlantic Boulevard)

Project Phase 2B/3A. SB traffic from Atlantic Blvd to Intracoastal Sound is being shifted during daytime on Monday 7/22-This scheduled was delayed due to weather.