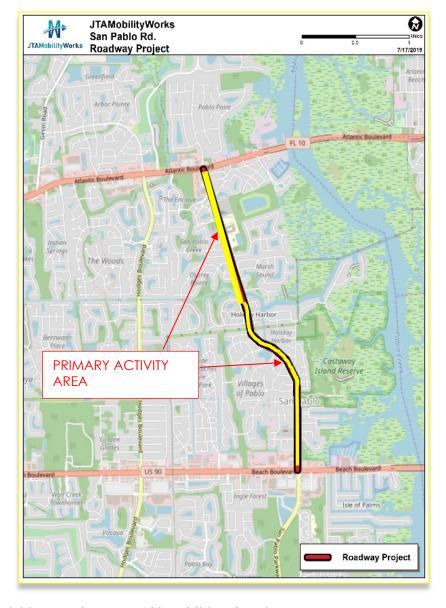

## San Pablo Road (Beach Boulevard to Atlantic Boulevard)

Project Phase 2B/3A. NB traffic from Drakes Point to Atlantic Blvd. Has been shifted east to new pavement, SB traffic from Intracoastal sound to Drakes Point Dr. has also been shifted to the east.