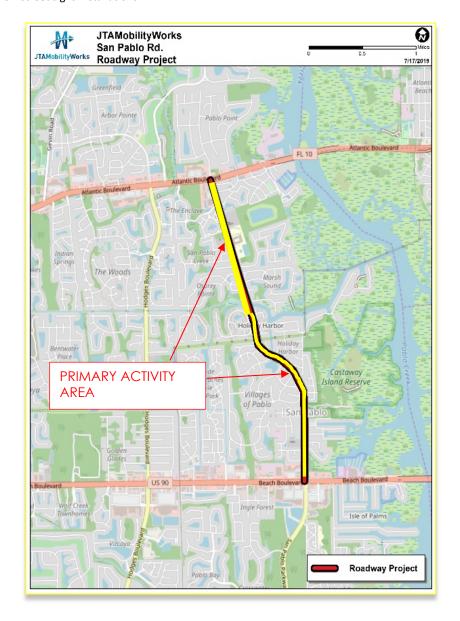

## San Pablo Road (Beach Boulevard to Atlantic Boulevard)

Project Phase 3B. Final Phase. Daytime lane shifts will be utilized along with night operations.

Construction – Phase 3B

**Upcoming Work** 

Work planned for next week – 11-25-24 through 12-15-24. DAY AND NIGHTTIME OPERATIONS ARE SCHEDULED. Traffic will be shifted slightly each night as new pavement is striping in final traffic pattern.