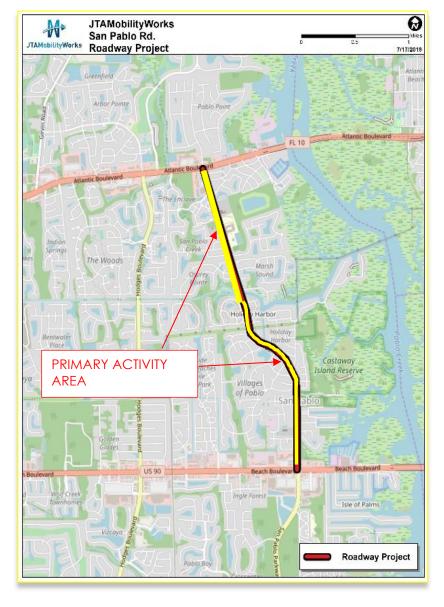

## San Pablo Road (Beach Boulevard to Atlantic Boulevard)

## Project Phase Construction – Phase 2A & 2B

## **Upcoming Work**

## Work planned for next 2 weeks - 3-4-24 through 3-24-24

- Ongoing AT&T Utility Work north of Beach Blvd.
- JEA Work for sewer relocations and power pole transfers.
- Curb/Sidewalk Installation Beach Blvd to Drake Pt. Dr
- Asphalt for widening areas March 18<sup>th</sup>-19<sup>th</sup>.
- Earthwork grading for widening Drakes Pt to Intracoastal Sound.

- Install Storm Drainage north and south ends of project.
- Critical Wall Tie In/Concrete at Drakes Point Dr.
- Sod adjacent to new sidewalk (East Side)
- Prep work Traffic Switch of NB traffic from Beach Blvd to Castaway Cove On March 24<sup>th</sup>.



<sup>\*</sup>Note - Minor activities may be pursued in additional project areas