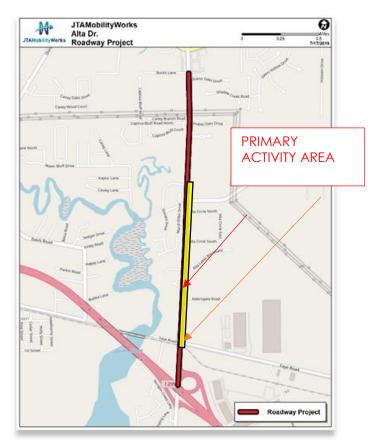

Primary work zone will be withing the area of Faye Road to Port Jacksonville Parkway.

\*Note - Minor activities may be pursued in additional project areas

Single Lane Closures are to be expected daily northbound and southbound on Alta Dr. and eastbound and westbound on Faye Rd.