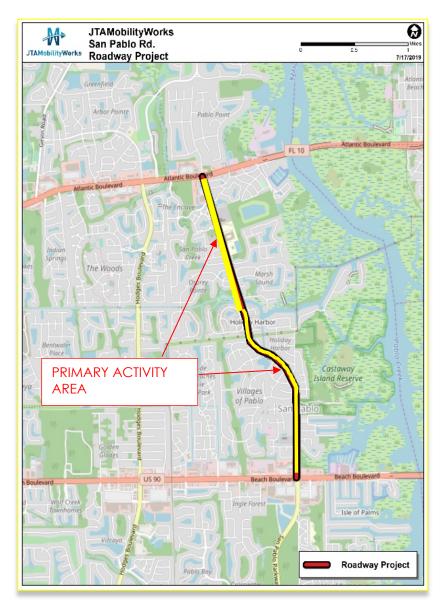

## San Pablo Road (Beach Boulevard to Atlantic Boulevard)

## **Upcoming Work**

## Work planned for next week - 1-8-24 through 1-26-24

- Ongoing AT&T Utility Work
- JEA Work for watermain relocations (Nights)
- Curb/Sidewalk Installation
- JEA Electric Overhead Relocations
- School zone overhead sign installation

- Critical Wall Storm Tie-in
- School Storm drain Crossings (Night)
- Earthwork for widening Ibis Point to Cocoanut Ln.
- Install Storm Drainage Ibis Point to Cocoanut Ln.

\*Note - Minor activities may be pursued in additional project areas