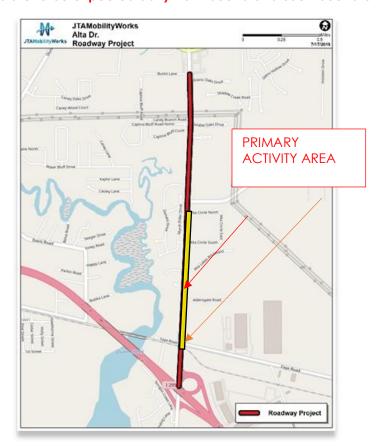

## Primary work zone will be withing the area of Faye Road to Port Jacksonville Parkway.

\*Note - Minor activities may be pursued in additional project areas

Single Lane Closures are to be expected daily northbound and southbound on Alta Dr.