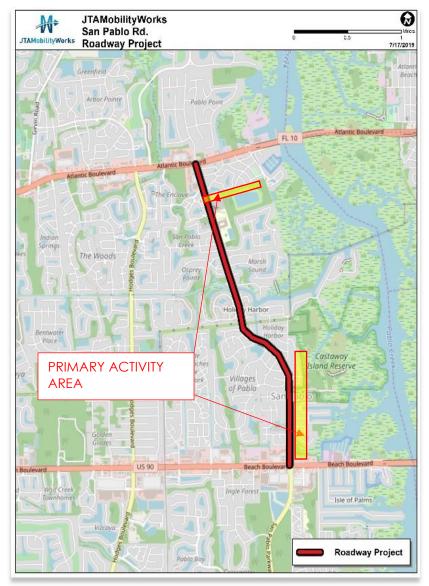

## San Pablo Road (Beach Boulevard to Atlantic Boulevard)

## Upcoming Work

## Work planned for next two weeks - 5-9-22 through 5-20-22:

- Watson Civil will be active at the Pond area (Beaver Dam Drive)
- Clearing and Grubbing will be performed on the east side of San Pablo Boulevard in preparation of upcoming utility work.
- Lane closures may be encountered at Osprey Point Drive North Bound between the hours of 9am-3pm from Aqua Vista Road to Intracoastal Sound Drive. Lane closure from 5/16/22 to 5/20/22.
- Watson will continue with Phase 1A zone 1 (south end of San Pablo) utility installation and temporary drainage.