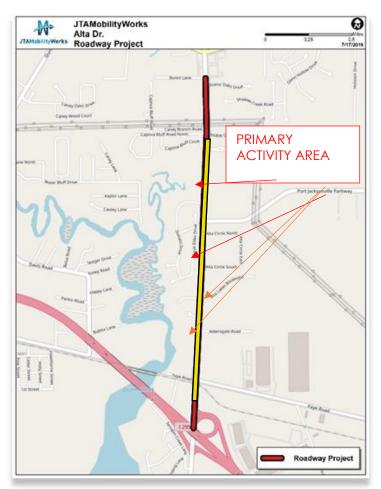

## **Upcoming Work**

Work planned for the next two weeks -4-12-23 through 4-26-23.

- Asphalt Paving
- WM/FM Installation
- Install Signals POJ Pkwy, Alta Lakes Dr. and Faye Rd.
- Lighting and Interconnect
- Finish Base

\*Note - Minor activities may be pursued in additional project areas

Single Lane Closures are to be expected daily northbound and southbound on Alta Dr. and eastbound and westbound on Faye Rd. A detour of Alta Drive from Faye Rd. to Port Jacksonville Parkway is anticipated to begin the week of 4/16/2023.