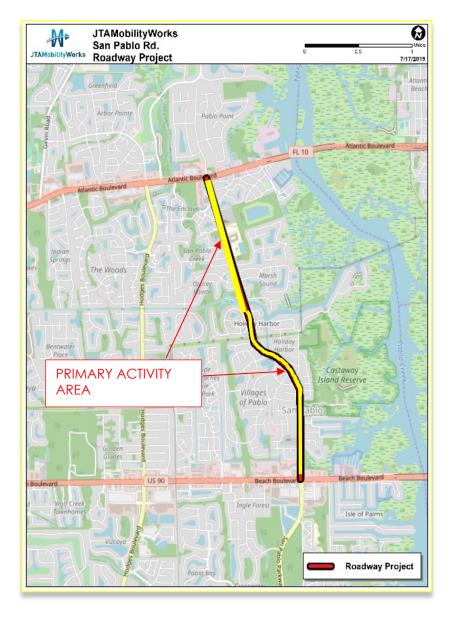

ight operations.

Construction – Phase 3B

## Upcoming Work

Work planned for next week – 11-04-24 through 11-24-24. DAY AND NIGHTTIME OPERATIONS ARE SCHEDULED. SB TRAFFIC IS NOW SHIFTED TO THE WEST FOR MEDIAN RECONSTRUCTION AND ISLAND CONSTRUCTION. <u>Milling and asphalt operations are scheduled for nights.</u>

- Continue grading for new sidewalk connections and swales.
- Asphalt milling and placement beginning 11/03 (3-weeks).
- Median concrete placements daytime.
- Remove old median asphalt for new islands south of Atlantic.

- Continue new street signs installations.
- Material removal at JEA Easement area. Ongoing.
- Curb & sidewalk installations on west side.
- Light pole installations west side
- Pipe and culvert cleaning.
- New signal activation and pedestrian signal placements.