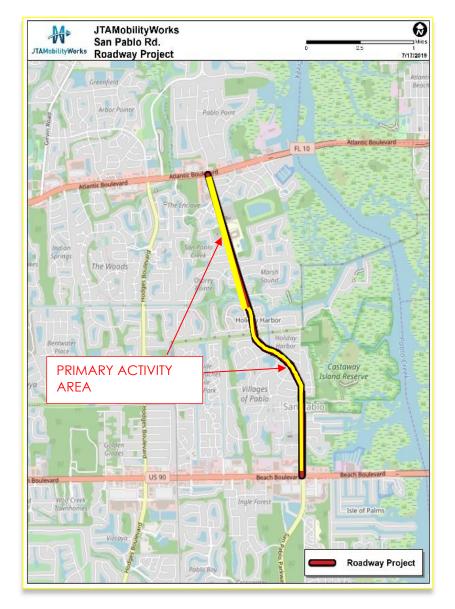

## San Pablo Road (Beach Boulevard to Atlantic Boulevard)

## **Upcoming Work**

## Work planned for next week - 2-19-24 through 3-3-24

- Ongoing AT&T Utility Work at Beach Blvd.
- JEA Work for electrical relocations and sewer
- Curb/Sidewalk Installations, Pablo Bay to Drakes Pt.
- Creek Wall Tie-In at Drake point

- Preparations for Phase 2B Traffic Shift from Beach Blvd to Drakes Pt-anticipated in 3 -4 weeks
- Earthwork for widening project wide on East side.
- Install Storm Drainage at north and south ends of project.