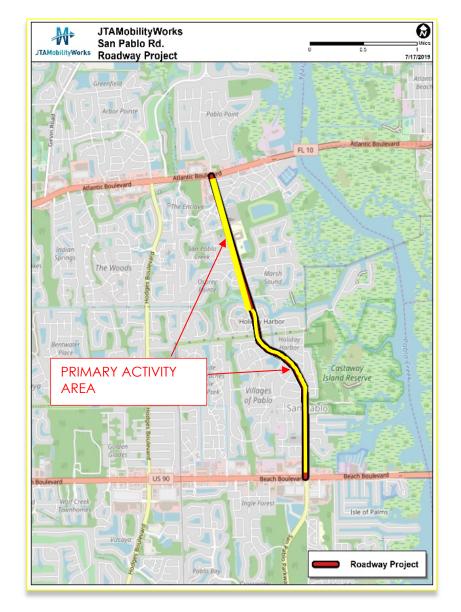

## San Pablo Road (Beach Boulevard to Atlantic Boulevard)

## **Upcoming Work**

## Work planned for next week - 8-05-24 through 8-25-24

- Grading for new curb and turn lanes on west side.
- Storm drain structure installations on west side.
- Sod placement day-8/14-8/16.
- Pavement striping for new asphalt 8/12-8/14.
- Asphalt paving daytime 8/8 and nights 8/21-8/22.
- Guardrail installations

- Signal mast arm placement at Osprey Point.
- Drilled shaft foundation for SB school sign.
- Material removal at JEA Easement area.
- Curb & sidewalk installations on West side.
- Additional asphalt placement for west side construction.
- Light pole installations.

\*Note - Minor activities may be pursued in additional project areas