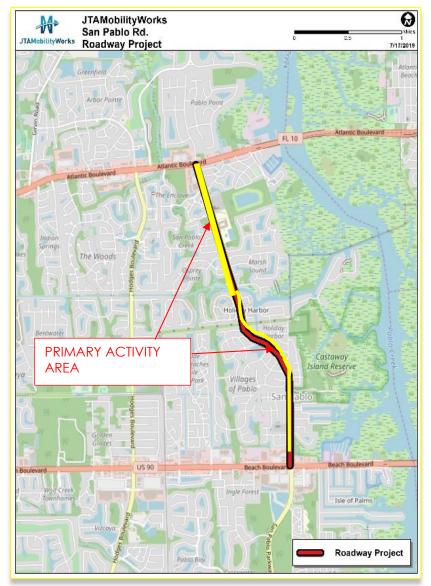

## San Pablo Road (Beach Boulevard to Atlantic Boulevard)

Project Phase 2B/3A. NB traffic from Drakes Point to Atlantic Blvd. Has been shifted east to new pavement, SB traffic from Intracoastal sound to Drakes Point Dr. has also been shifted to the east.