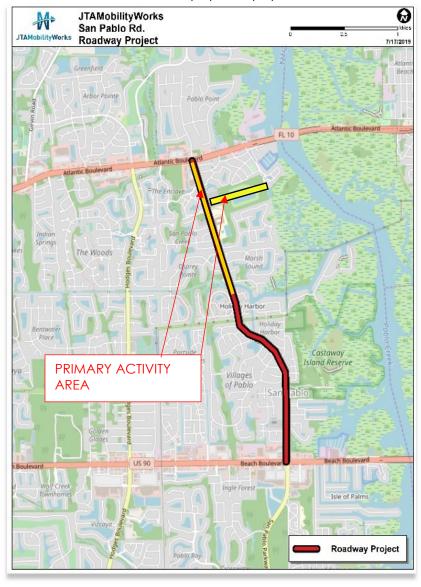

## San Pablo Road (Beach Boulevard to Atlantic Boulevard)

## **Upcoming Work**

## Work planned for next two weeks - 6-13-22 through 6-24-22:

- Watson Civil will be active at the Pond area (Beaver Dam Drive)
- Temporary drainage to be installed on the south side of San Pablo
- Continue temporary lane widening
- Install watermain crossing northbound/southbound sides of roadway
- Lane closures may be encountered at Osprey Point Drive North Bound between the hours of 9am-3pm from Windjammer Lane to Atlantic Boulevard. Lane closure from 6/13/22 to 6/17/22.