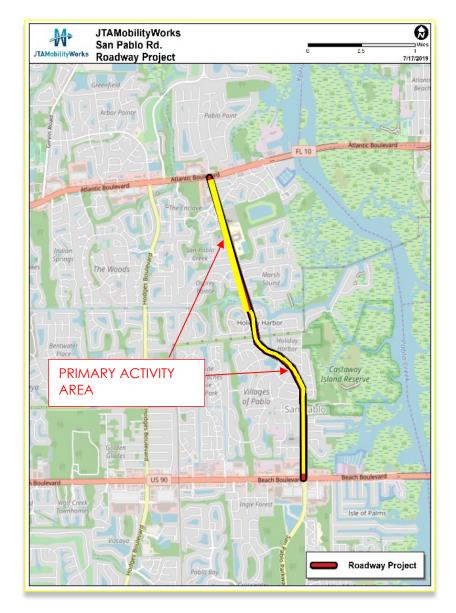

Boulevard to Atlantic Boulevard)

## Project Phase 3A. Schedules have been adjusted as a result of weather.

Construction – Phase 3A & 3B Upcoming Work

## Work planned for next week – 10-14-24 through 11-03-24. DAY AND NIGHTTIME OPERATIONS ARE SCHEDULED

- Grading for new sidewalk, curb and turn lanes.
- Switch SB traffic from Atlantic to Windjammer Ln. onto outside lane scheduled for Oct 28th.
- Asphalt pavement nights beginning 11/03.
- Milling medians 10/17.
- Construct median islands on south side. 10/30 to 11/01.
- Install new street signs on east side of project.
- Material removal at JEA Easement area. Ongoing.
- Curb & sidewalk installations on West side.
- Light pole installations west side.
- Pipe and culvert cleaning.
- New signal activation and pedestrian signal placements.