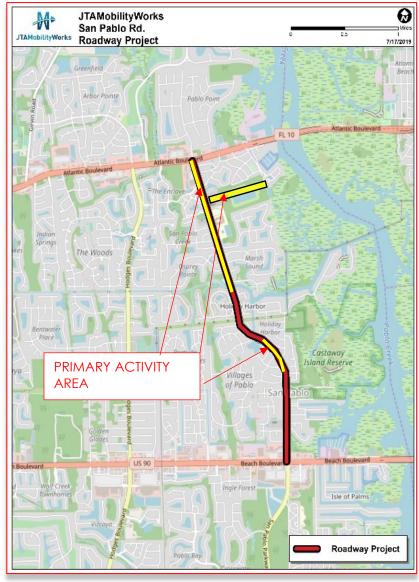

## San Pablo Road (Beach Boulevard to Atlantic Boulevard)

## **Upcoming Work**

## Work planned for next two weeks - 6-20-22 through 7-1-22:

- Watson Civil will be active at the Pond area (Beaver Dam Drive)
- Temporary drainage to be installed on the south side of San Pablo
- Continue temporary lane widening
- Install 12" watermain
- JEA Utility Work
- Lane closures may be encountered at Osprey Point Drive North Bound between the hours of 9am-3pm from Windjammer Lane to Atlantic Boulevard. Lane closure from 6/20/22 to 6/24/22.