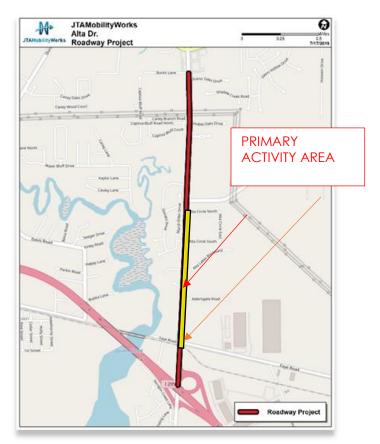

## Primary work zone will be withing the area of Faye Road to Port Jacksonville Parkway.

\*Note - Minor activities may be pursued in additional project areas

Single Lane Closures are to be expected daily northbound and southbound on Alta Dr. and eastbound and westbound on Faye Rd.