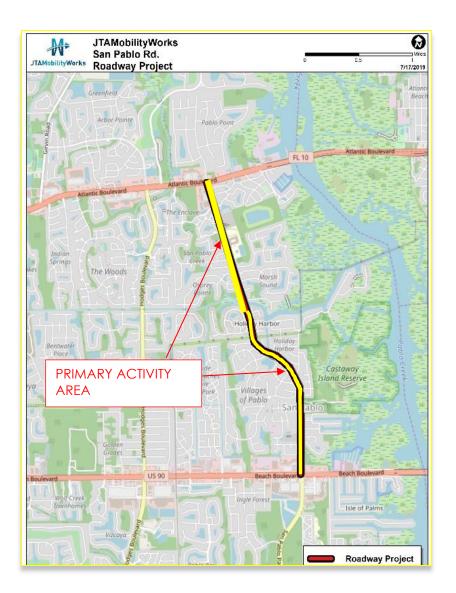

## San Pablo Road (Beach Boulevard to Atlantic Boulevard)

## Project Phase Construction – Phase 2A & 2B Upcoming Work.

NB traffic will be shifted slightly Right onto new pavement from Drakes Point Dr south to Beach Blvd. on Late Sunday Night 3-24-24 to be in effect on Monday morning 3-25-24.

## Work planned for next 2 weeks – 3-18-24 through 3-31-24

- Ongoing AT&T Utility Work north of Beach Blvd.
- JEA Work for sewer relocations and power pole transfers.
- Curb/Sidewalk Installation Beach Blvd to Drakes Pt. Dr.
- Asphalt for widening areas March 20<sup>th</sup>-21<sup>st</sup>.
- Earthwork grading for widening Drakes Pt to Intracoastal Sound.