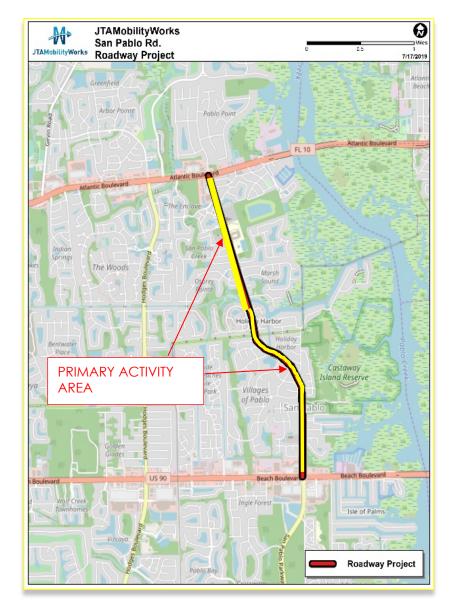

## San Pablo Road (Beach Boulevard to Atlantic Boulevard)

\*Note - Minor activities may be pursued in additional project areas