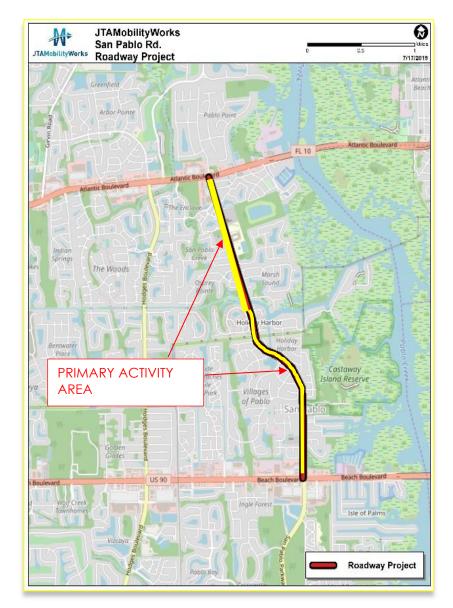

## San Pablo Road (Beach Boulevard to Atlantic Boulevard)

Project Phase NB traffic and SB traffic has been shifted slightly Right onto new pavement from Drakes Point Dr south to Aqua Vista Dr. Areas south of this location from Beach Blvd. north will be shifted for NB traffic onto new pavement in the next 2-3 weeks.