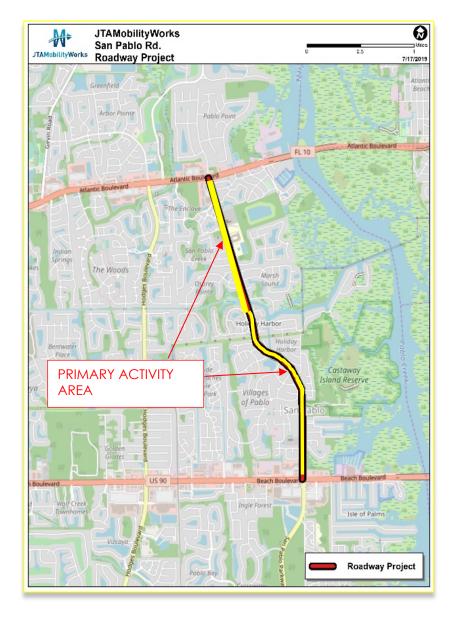

se 3A & 3B Upcoming Work

Work planned for next week – 10-21-24 through 11-10-24. DAY AND NIGHTTIME OPERATIONS ARE SCHEDULED. A TRAFFIC SHIFT FOR SB TRAFFIC ON THE NORTH PORTION OF THE PROJECT IS SCHEDULED FOR EARLY NEXT WEEK - WEATHER DEPENDENT.

- Continue grading for new sidewalk and swales.
- Switch SB traffic from Atlantic to Windjammer Ln. onto outside lane scheduled for Oct 28th.
- Asphalt pavement nights beginning 11/03.
- Median concrete placements-daytime.
- Remove old median asphalt for new islands south of Atlantic.

- Continue new street signs installations.
- Material removal at JEA Easement area. Ongoing.
- Curb & sidewalk installations on West side.
- Light pole installations west side.
- Pipe and culvert cleaning.
- New signal activation and pedestrian signal placements.