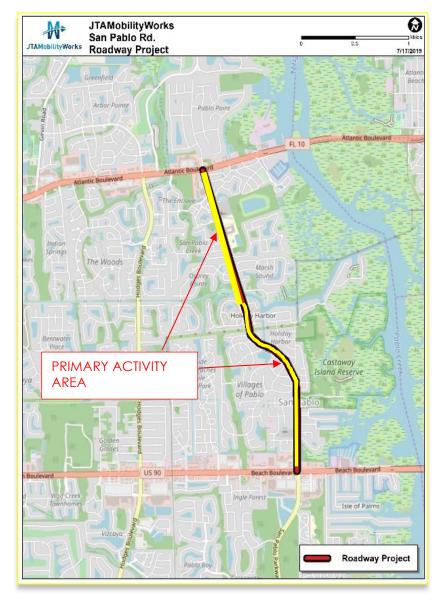

## San Pablo Road (Beach Boulevard to Atlantic Boulevard)

Project Phase NB traffic has been shifted slightly Right onto new pavement from Drakes Point Dr south to Aqua Vista Dr. SB traffic in this same area will be shifted to the east on Friday night 4-19-24. Areas south of this location will be shifted to new pavement in the next 4-6 weeks.