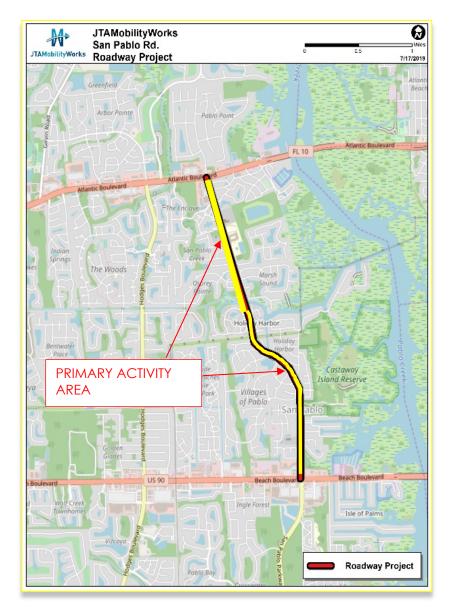

## San Pablo Road (Beach Boulevard to Atlantic Boulevard)

Project Phase 3B. Final Phase. Daytime lane shifts will be utilized alone with night operations.

Construction – Phase 3B Upcoming Work

Work planned for next week – 10-28-24 through 11-17-24. DAY AND NIGHTTIME OPERATIONS ARE SCHEDULED. SB TRAFFIC IS NOW SHIFTED TO THE WEST FOR MEDIAN RECONSTRUCTION AND ISLAND CONSTRUCTION.